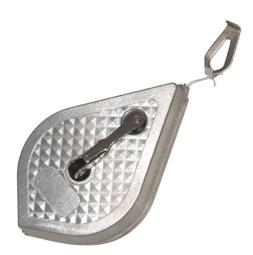

# Guiding line - L. 30 m Ø 1 mm

The cords are used to prepare the roofing work and to mark the gauge.

#### **FEATURES**

Allows you to work alone or in a pair Quick manual rewinding Replaceable guiding line.

#### **Technical description**

Aluminium case. Approx. 80 g of chalk. Braided polyester line. Resistance: approx. 20 Kg. Galvanized steel, wear resistant line guide. Device for locking a key in position 1.